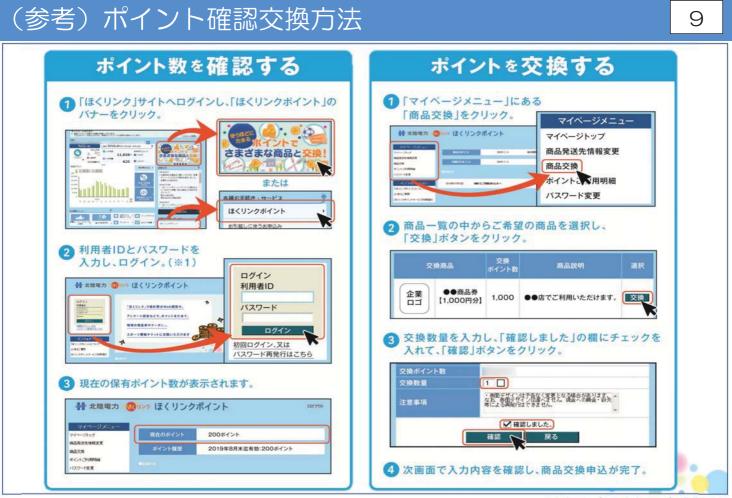

# (参考)メールマガジンの配信登録方法

| # RHED                                                                                                                 | 2                                    |                   |                                  |                     |                                                         |
|------------------------------------------------------------------------------------------------------------------------|--------------------------------------|-------------------|----------------------------------|---------------------|---------------------------------------------------------|
| 5767                                                                                                                   |                                      | 1100<br>120726020 | ADDIBOCINE                       | \$752-0<br>8/07.7   |                                                         |
| <ul> <li>「お客さまあり」ご知道<br/>おりたこ、私ろのおりたこので<br/>「私たさの私のためで」<br/>「私たさの私のためで」<br/>「ようたみたってのは」<br/>サルスペースは登録できまたん。</li> </ul> | 78<br>1903 8,<br>1298 (1255)<br>1094 | ECO. 6L-CARPENCT  |                                  |                     | ←会員登録画面の「ご利用情報」登録ページ                                    |
| 28898698                                                                                                               |                                      |                   |                                  |                     | て去員豆球画面の「こ利用用報」豆球、一ノ                                    |
| MéZhan C                                                                                                               | Contractor                           | 1.00. P           | 6822 (808)<br>8-24921<br>1-24921 |                     |                                                         |
| CH068 C                                                                                                                |                                      |                   |                                  |                     |                                                         |
| 7087                                                                                                                   |                                      |                   | MER ADDRESSESSA                  | Abitori             |                                                         |
| an e                                                                                                                   | 071                                  | Opt               |                                  |                     |                                                         |
| ****                                                                                                                   | A 10-000 (4A                         |                   | ********                         |                     |                                                         |
| -                                                                                                                      |                                      | <b>V</b>          |                                  |                     |                                                         |
| 82886<br>85-858 ×-                                                                                                     | ールマガジ                                | ンの受け取り            |                                  | ● 受け取る<br>お住まいの地域情報 | ○受け取らない<br>級やイベント情報、お得なキャンペーン情報など、暮らしに役立つメールマガジンを配信します。 |
| 建物名(アパート・ビル等)                                                                                                          | A-28-177 (aN                         |                   | / (拡:                            | 大図)「受I              | †取る」を選択してください                                           |
| 6987                                                                                                                   | #1111/gW                             | /                 |                                  |                     |                                                         |
|                                                                                                                        |                                      | •                 |                                  |                     |                                                         |
| メールアドレス<br>メールマガジンの受け取り                                                                                                | 0 %/8.0                              | 0.951             | 10541                            |                     |                                                         |
|                                                                                                                        |                                      |                   |                                  | Ship2n I            |                                                         |
|                                                                                                                        |                                      |                   |                                  |                     | こたえていく。かなえていく。北陸                                        |