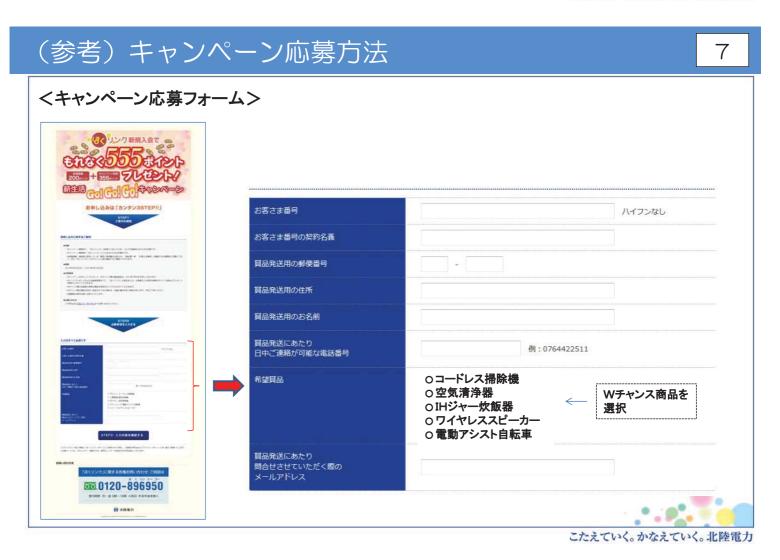

1. 「新生活 GO! GO! GO! キャンペーン」の実施 【別紙1参照】

実施日:平成29年3月1日(水)~平成29年5月31日(水)

- 概 要:・期間中「ほくリンク」に入会し、メールマガジン(無料)の配信登録をして いただいた方全員に、「ほくリンクポイント」355ポイントをプレゼント (新規入会200ポイントとあわせて合計555ポイント)
  - ・抽選で、生活家電を25名様にプレゼント
- 備 考:本キャンペーンへは、当社ホームページ「キャンペーン専用サイト」から のご応募が必要となります。
- 2. 「出かけて節電」協力企業・団体の拡大 【別紙2参照】