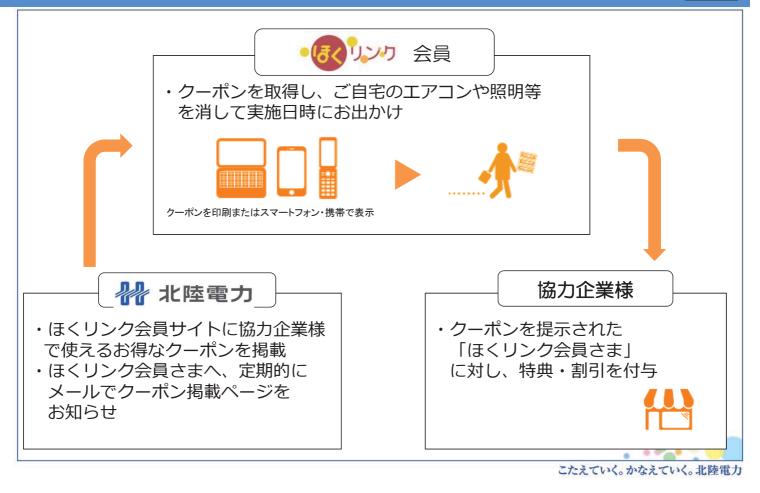

### <サービス内容>

- ・実施期間中の11時~20時に協力企業・団体でご利用できる お得なクーポンをほくリンク会員サイトに掲載。
- ・会員の方は、協力企業・団体の店舗へご来店いただき、 商品購入時にクーポンを提示することで、特典・割引(1日1回) を受けることが可能。
- ・クーポンの利用が可能な日時に自宅のエアコンや照明等を消して 外出することで節電していただく。
- ※協力企業・団体が増え、特典内容も更に充実しました。
   前回お知らせ時(平成29年1月6日):46企業・団体
   →48企業・団体(平成29年2月28日現在)